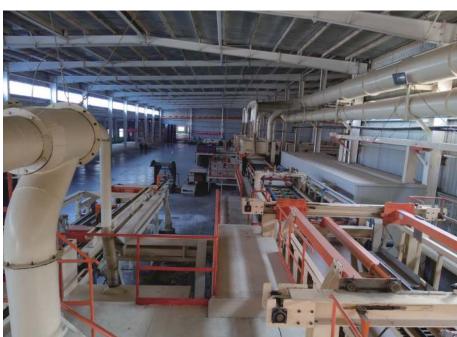

| 2200 × 197, 2200 × 239, 2400 × 239              |
| Surface                  | Glossy, Embossed, Cyrstal                       |
| Abrasion                 | AC1, AC2, AC3, AC4, AC5                         |
| Click                    | Unilin                                          |
| Density                  | 900kg/m³, 1000kg/m³, 1150kg/m³                  |
| Thickness swelling       | 3%-4% within 24 hours                           |
| Formaldehyde Emission    | E0                                              |
| Surface Soundness        | ≥100N/mm <sup>3</sup>                           |
| Certificate              | CARB, FSC, CE, ISO9001:2000, ISO14001           |
| Static Bending Intensity | 26MPA                                           |























Black HDF Production Process





#### Advantage of waterproof laminate flooring

- 1. Waterproof and Dampproof
- 2. 100% environmental friendly, E0 Standard
- 3. Can be installed in any room, even Bathroom, Kitchen
- 4. Natural look with wood design
- 5. High Density
- 6. 20 years of Warranty











## STONE SURFACE COLOR









## The click systems make the installation of our floors true simplicity

With the click systems it is extremely easy to install laminate. Roll your laminate floor planks into each other, allow the planks to fall into each other or just push them together, each system guarantees a strong and seamless transition.

# DECNO floor of innovation



### Contact

► Tel:+86-400-110-0010

► Email: sales@decnoflooring.com

► Web: www.decnoflooring.com



Website