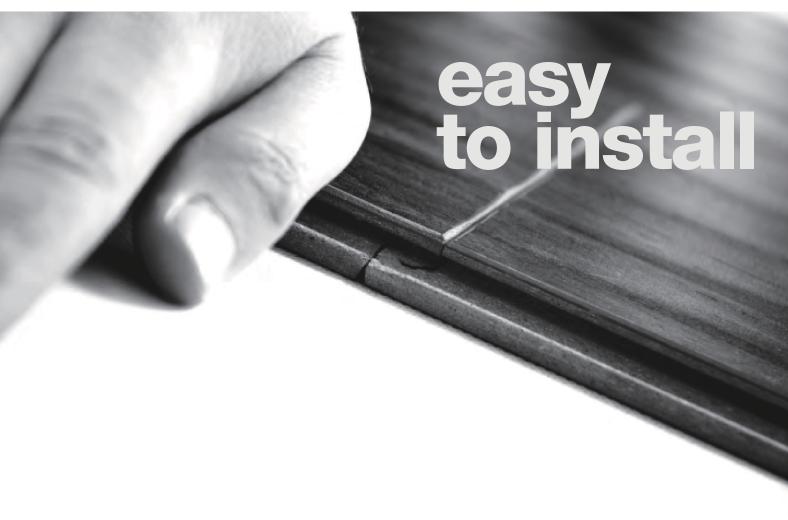

## The click systems make the installation of our floors true simplicity

With the click systems it is extremely easy to install laminate. Roll your laminate floor planks into each other, allow the planks to fall into each other or just push them together, each system guarantees a strong and seamless transition.