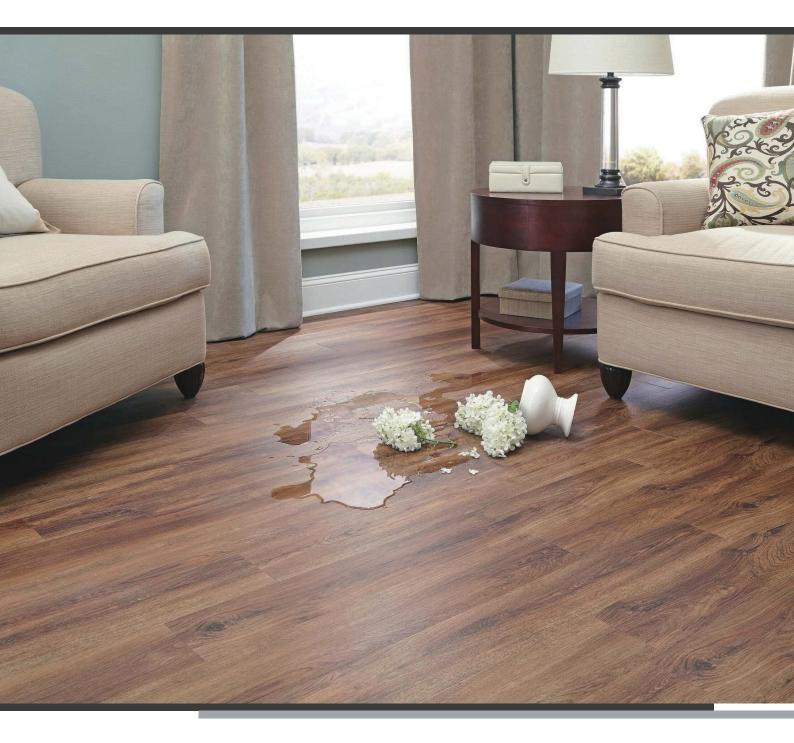

#### New Generation Floor

DECNO Black Laminate flooring, which is a new generation of floor. Black laminate flooring, with the Atomic hydrogen and high density, is resistant to moisture.

With their waterproof construction and leading hardwood designs, it is an ideal flooring options for any room – even bathrooms, kitchens and mudrooms.

When it's waterproof, it's worry-proof!