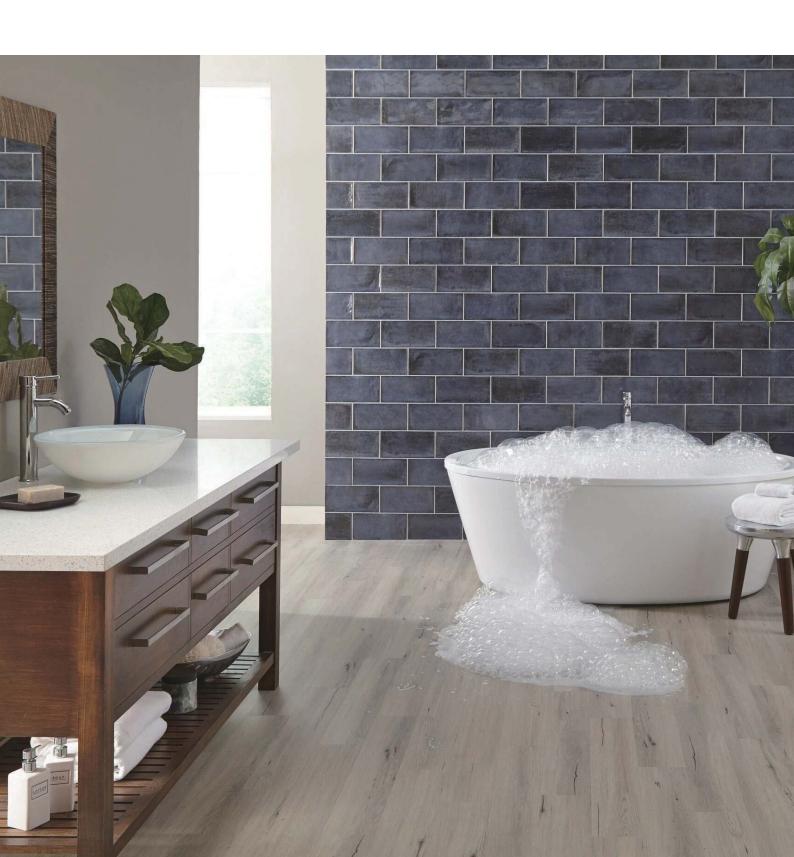

#### New Generation Floor

DECNO Black Laminate flooring, which is a new generation of floor. Black laminate flooring, with the Atomic hydrogen and high density, is resistant to moisture.

With their waterproof construction and leading hardwood designs, it is an ideal flooring options for any room – even bathrooms, kitchens and mudrooms.

When it's waterproof, it's worry-proof!