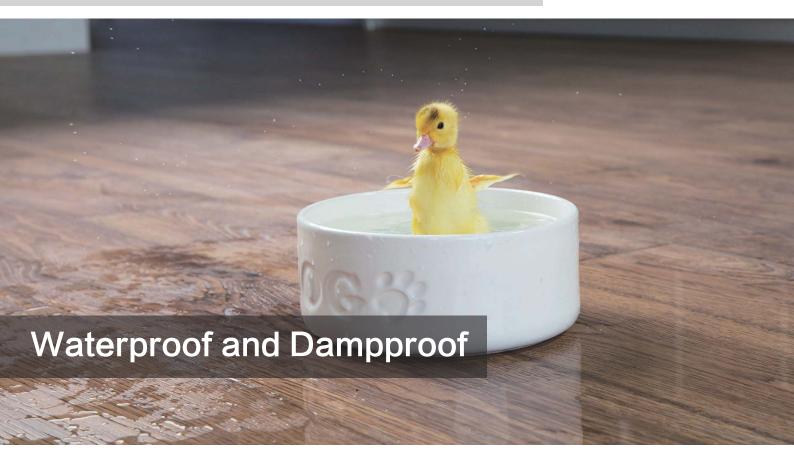

#### Advantage of waterproof laminate flooring

- 1. Waterproof and Dampproof
- 2. 100% environmental friendly, E0 Standard
- 3. Can be installed in any room, even Bathroom, Kitchen
- 4. Natural look with wood design
- 5. High Density
- 6. 20 years of Warranty