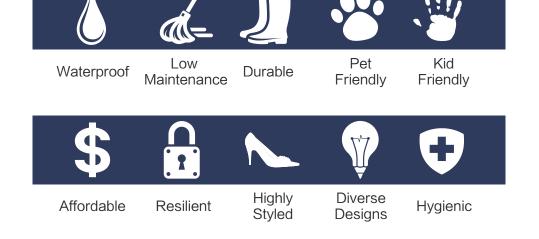

#### Advantage of waterproof laminate flooring

- 1. Waterproof and Dampproof
- 2. 100% environmental friendly, E0 Standard
- 3. Can be installed in any room, even Bathroom, Kitchen
- 4. Natural look with wood design
- 5. High Density
- 6. 20 years of Warranty