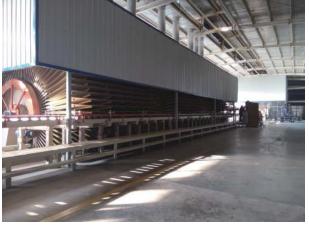

| 2200 × 197, 2200 × 239, 2400 × 239              |
| Surface                  | Glossy, Embossed, Cyrstal                       |
| Abrasion                 | AC1, AC2, AC3, AC4, AC5                         |
| Click                    | Unilin                                          |
| Density                  | 900kg/m³, 1000kg/m³, 1150kg/m³                  |
| Thickness swelling       | 3%-4% within 24 hours                           |
| Formaldehyde Emission    | E0                                              |
| Surface Soundness        | ≥100N/mm <sup>3</sup>                           |
| Certificate              | CARB, FSC, CE, ISO9001:2000, ISO14001           |
| Static Bending Intensity | 26MPA                                           |























Black HDF Production Process





#### Advantage of waterproof laminate flooring

- 1. Waterproof and Dampproof
- 2. 100% environmental friendly, E0 Standard
- 3. Can be installed in any room, even Bathroom, Kitchen
- 4. Natural look with wood design
- 5. High Density
- 6. 20 years of Warranty











## STONE SURFACE COLOR









## The click systems make the installation of our floors true simplicity

With the click systems it is extremely easy to install laminate. Roll your laminate floor planks into each other, allow the planks to fall into each other or just push them together, each system guarantees a strong and seamless transition.

# DECNO floor of innovation



### Contact

► Tel:+86-400-110-0010

► Email: sales@decnoflooring.com

► Web: www.decnoflooring.com



Website