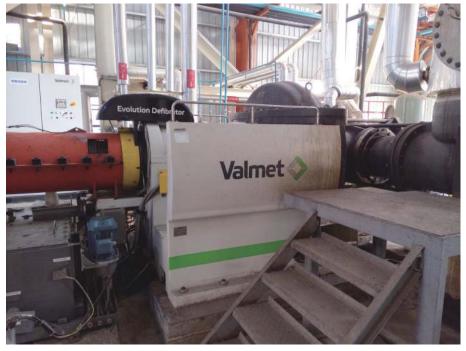

| 2200 × 197, 2200 × 239, 2400 × 239              |
| Surface                  | Glossy, Embossed, Cyrstal                       |
| Abrasion                 | AC1, AC2, AC3, AC4, AC5                         |
| Click                    | Unilin                                          |
| Density                  | 900kg/m³, 1000kg/m³, 1150kg/m³                  |
| Thickness swelling       | 3%-4% within 24 hours                           |
| Formaldehyde Emission    | E0                                              |
| Surface Soundness        | ≥100N/mm <sup>3</sup>                           |
| Certificate              | CARB, FSC, CE, ISO9001:2000, ISO14001           |
| Static Bending Intensity | 26MPA                                           |























Black HDF Production Process





#### Advantage of waterproof laminate flooring

- 1. Waterproof and Dampproof
- 2. 100% environmental friendly, E0 Standard
- 3. Can be installed in any room, even Bathroom, Kitchen
- 4. Natural look with wood design
- 5. High Density
- 6. 20 years of Warranty











## STONE SURFACE COLOR









## The click systems make the installation of our floors true simplicity

With the click systems it is extremely easy to install laminate. Roll your laminate floor planks into each other, allow the planks to fall into each other or just push them together, each system guarantees a strong and seamless transition.

# DECNO floor of innovation



### Contact

► Tel:+86-400-110-0010

► Email: sales@decnoflooring.com

► Web: www.decnoflooring.com



Websi