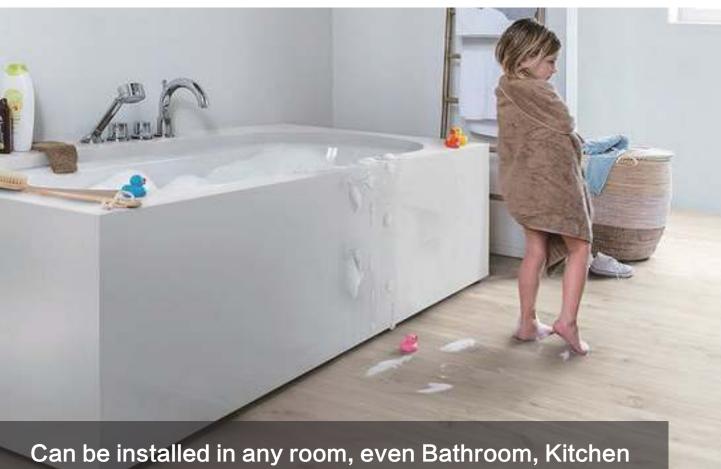

#### New Generation Floor

DECNO Black Laminate flooring, which is a new generation of floor. Black laminate flooring, with the Atomic hydrogen and high density, is resistant to moisture.

With their waterproof construction and leading hardwood designs, it is an ideal flooring options for any room – even bathrooms, kitchens and mudrooms.

#### Advantage of waterproof laminate flooring

- 1. Waterproof and Dampproof
- 2. 100% environmental friendly, E0 Standard
- 3. Can be installed in any room, even Bathroom, Kitchen
- 4. Natural look with wood design
- 5. High Density
- 6. 20 years of Warranty