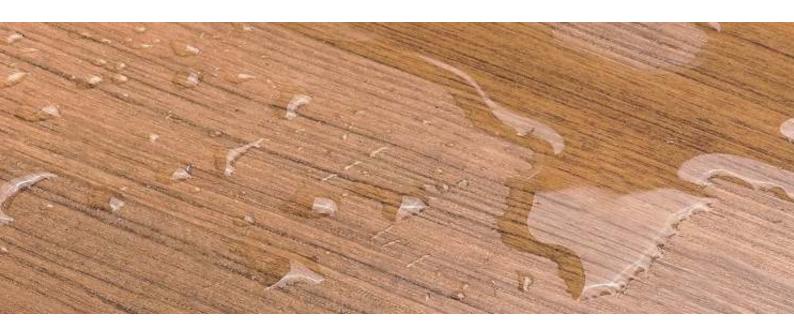

#### New Generation Floor

DECNO Black Laminate flooring, which is a new generation of floor. Black laminate flooring, with the Atomic hydrogen and high density, is resistant to moisture.

With their waterproof construction and leading hardwood designs, it is an ideal flooring options for any room – even bathrooms, kitchens and mudrooms.

When it's waterproof, it's worry-proof!