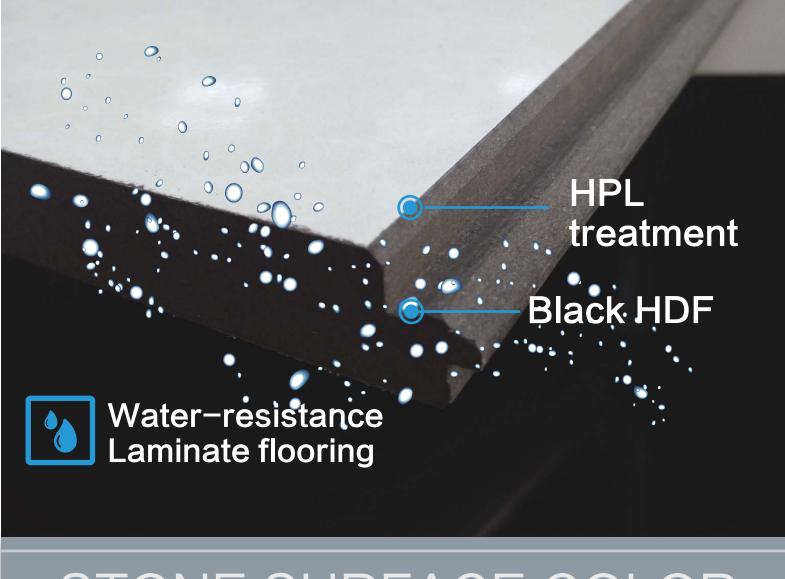

#### New Generation Floor

DECNO Black Laminate flooring, which is a new generation of floor. Black laminate flooring, with the Atomic hydrogen and high density, is resistant to moisture.

With their waterproof construction and leading hardwood designs, it is an ideal flooring options for any room – even bathrooms, kitchens and mudrooms.

When it's waterproof, it's worry-proof!

#### Advantage of waterproof laminate flooring

- 1. Waterproof and Dampproof
- 2. 100% environmental friendly, E0 Standard
- 3. Can be installed in any room, even Bathroom, Kitchen
- 4. Natural look with wood design
- 5. High Density
- 6. 20 years of Warranty