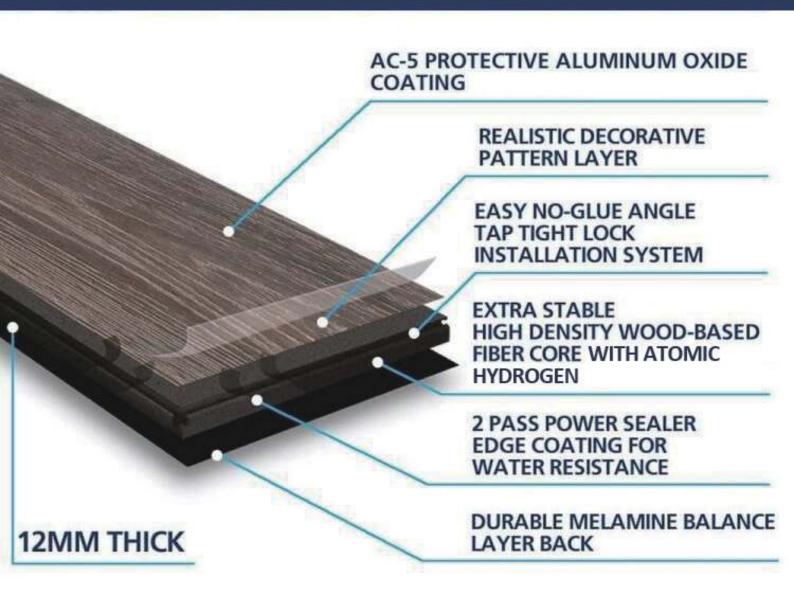

#### New Generation Floor

DECNO Black Laminate flooring, which is a new generation of floor. Black laminate flooring, with the Atomic hydrogen and high density, is resistant to moisture.

With their waterproof construction and leading hardwood designs, it is an ideal flooring options for any room – even bathrooms, kitchens and mudrooms.

#### Technical data of laminate flooring

| Thickness                | 8mm, 12mm                                       |
|--------------------------|-------------------------------------------------|
| Dimension                | 1218 × 198, 1380 × 197, 1380 × 239, 1800 × 197, |
|                          | 2200 × 197, 2200 × 239, 2400 × 239              |
| Surface                  | Glossy, Embossed, Cyrstal                       |
| Abrasion                 | AC1, AC2, AC3, AC4, AC5                         |
| Click                    | Unilin                                          |
| Density                  | 900kg/m³, 1000kg/m³, 1150kg/m³                  |
| Thickness swelling       | 3%-4% within 24 hours                           |
| Formaldehyde Emission    | E0                                              |
| Surface Soundness        | ≥100N/mm <sup>3</sup>                           |
| Certificate              | CARB, FSC, CE, ISO9001:2000, ISO14001           |
| Static Bending Intensity | 26MPA                                           |

#### Advantage of waterproof laminate flooring

- 1. Waterproof and Dampproof
- 2. 100% environmental friendly, E0 Standard
- 3. Can be installed in any room, even Bathroom, Kitchen
- 4. Natural look with wood design
- 5. High Density
- 6. 20 years of Warranty