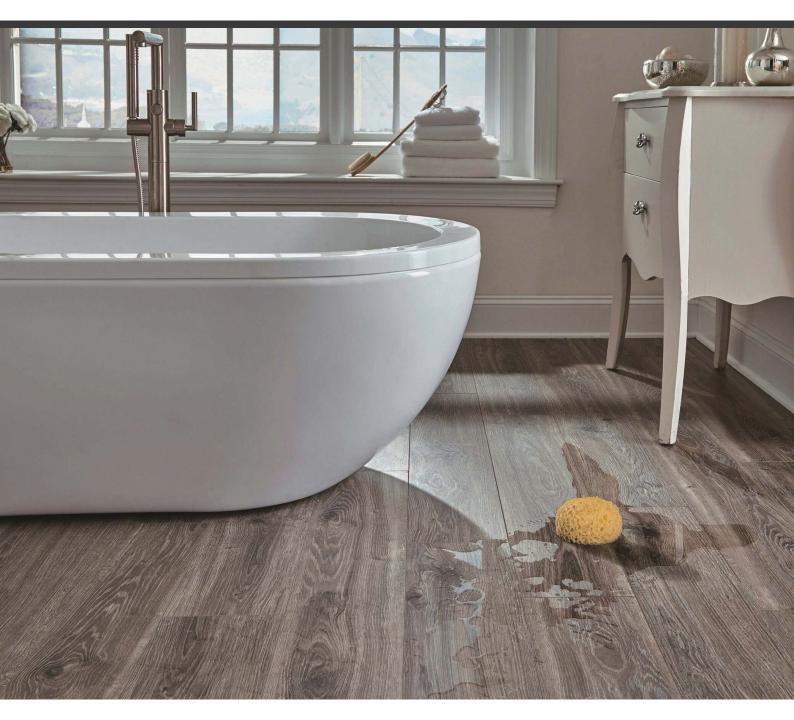

#### New Generation Floor

DECNO Black Laminate flooring, which is a new generation of floor. Black laminate flooring, with the Atomic hydrogen and high density, is resistant to moisture.

With their waterproof construction and leading hardwood designs, it is an ideal flooring options for any room – even bathrooms, kitchens and mudrooms.

When it's waterproof, it's worry-proof!

#### Advantage of waterproof laminate flooring

- 1. Waterproof and Dampproof
- 2. 100% environmental friendly, E0 Standard
- 3. Can be installed in any room, even Bathroom, Kitchen
- 4. Natural look with wood design
- 5. High Density
- 6. 20 years of Warranty