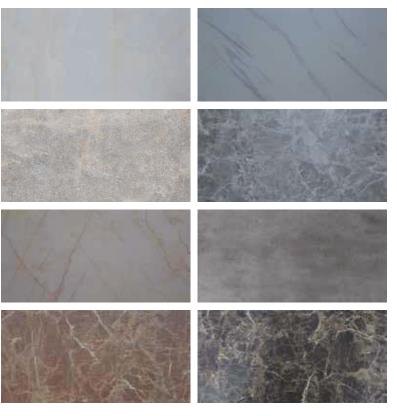

| 900kg/m³, 1000kg/m³, 1150kg/m³                  |
| Thickness swelling       | 3%-4% within 24 hours                           |
| Formaldehyde Emission    | E0                                              |
| Surface Soundness        | ≥100N/mm <sup>3</sup>                           |
| Certificate              | CARB, FSC, CE, ISO9001:2000, ISO14001           |
| Static Bending Intensity | 26MPA                                           |























Black HDF Production Process





#### Advantage of waterproof laminate flooring

- 1. Waterproof and Dampproof
- 2. 100% environmental friendly, E0 Standard
- 3. Can be installed in any room, even Bathroom, Kitchen
- 4. Natural look with wood design
- 5. High Density
- 6. 20 years of Warranty











## STONE SURFACE COLOR









## The click systems make the installation of our floors true simplicity

With the click systems it is extremely easy to install laminate. Roll your laminate floor planks into each other, allow the planks to fall into each other or just push them together, each system guarantees a strong and seamless transition.

# DECNO floor of innovation



### Contact

► Tel:+86-400-110-0010

► Email: sales@decnoflooring.com

► Web: www.decnoflooring.com



Website