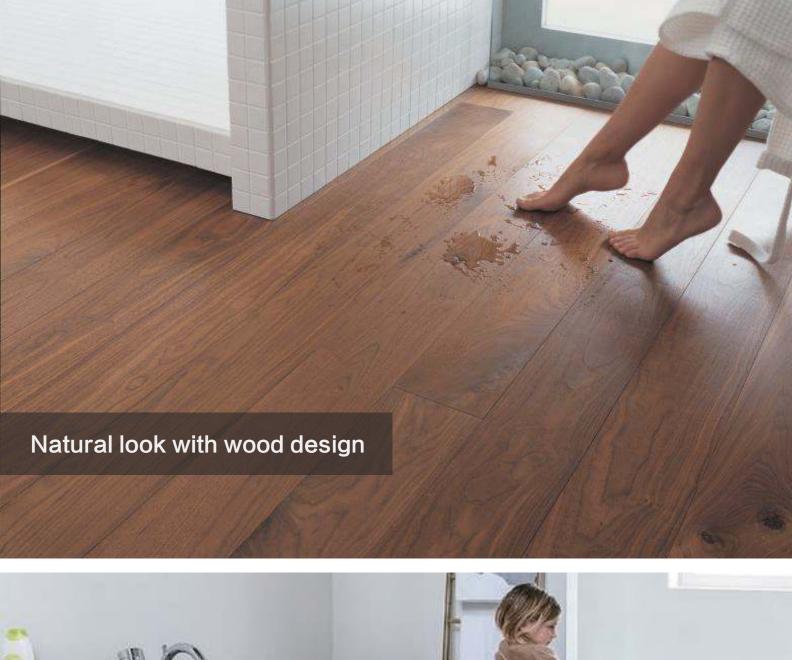

#### Advantage of waterproof laminate flooring

- 1. Waterproof and Dampproof
- 2. 100% environmental friendly, E0 Standard
- 3. Can be installed in any room, even Bathroom, Kitchen
- 4. Natural look with wood design
- 5. High Density
- 6. 20 years of Warranty